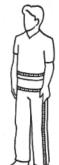

### Waist/Hips/Outseam

#### Waist: Measure just below bellybutton where dress pants are usually worn.

Hips: Measure across largest part of the seat and thigh.

Outseam: Measure from top of hipbone to just where shoe heel meets sole.