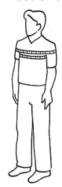

Chest/Overarm

#### Chest: Measuring tape should be underneath arms and

over largest

part of chest.

Overarm:

Measure over the arm with the jacket off, across the largest part of the chest and upper arms.